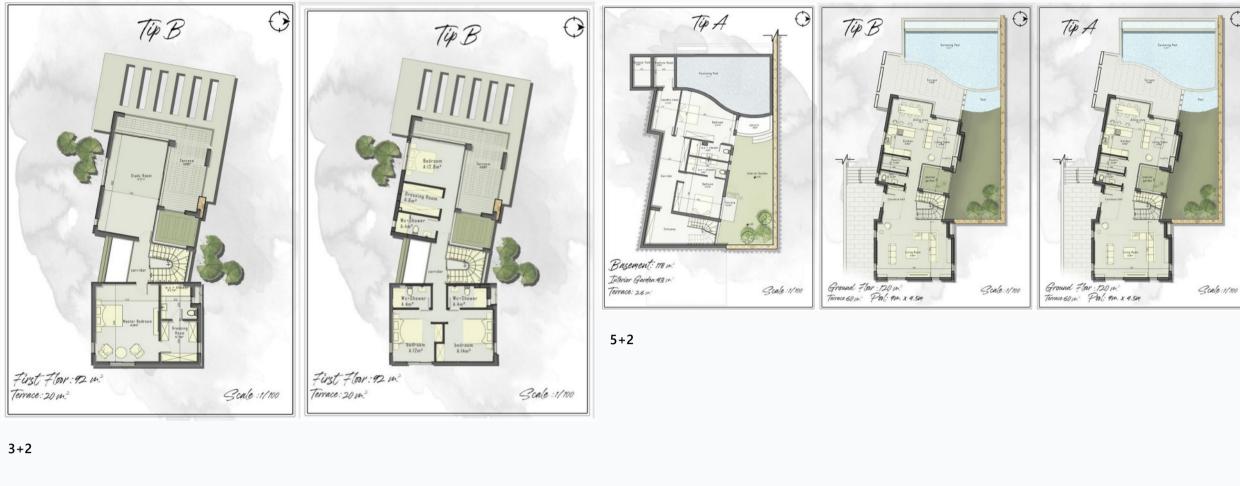

Option 3

Option 4

Payment plans

Interior specification

Option 1

Deposit (non-refundable) 2000–5000 GBP

Option 2

| Bedrooms | Subtype | Block | Unit № | Floor | View | Bathroom |     | Balcony/<br>Terrace, sq. m | Rooftop<br>terrace, sq. m |    | Gross covered area, sq. m | Current price,<br>GBP | Price per<br>sqm, GBP |
|----------|---------|-------|--------|-------|------|----------|-----|----------------------------|---------------------------|----|---------------------------|-----------------------|-----------------------|
| 3+2      | Villa   | В     | 16     | 0     |      |          | 212 | 80                         |                           |    | 292                       | 799 000               | 2 736                 |
| 3+2      | Villa   | В     | 17     | 0     |      |          | 212 | 80                         |                           |    | 292                       | 799 000               | 2 736                 |
| 3+2      | Villa   | В     | 5      | 0     |      |          | 212 | 80                         |                           |    | 292                       | 799 000               | 2 736                 |
| 5+2      | Villa   | Α     | 14     | 0     |      |          | 330 | 83                         |                           | 43 | 413                       | 899 000               | 2 177                 |
| 5+2      | Villa   | А     | 13     | 0     |      |          | 330 | 83                         |                           | 43 | 413                       | 949 000               | 2 298                 |
|          |         |       |        |       |      |          |     |                            |                           |    |                           |                       |                       |
|          |         |       |        |       |      |          |     |                            |                           |    |                           |                       |                       |
|          |         |       |        |       |      |          |     |                            |                           |    |                           |                       |                       |
|          |         |       |        |       |      |          |     |                            |                           |    |                           |                       |                       |