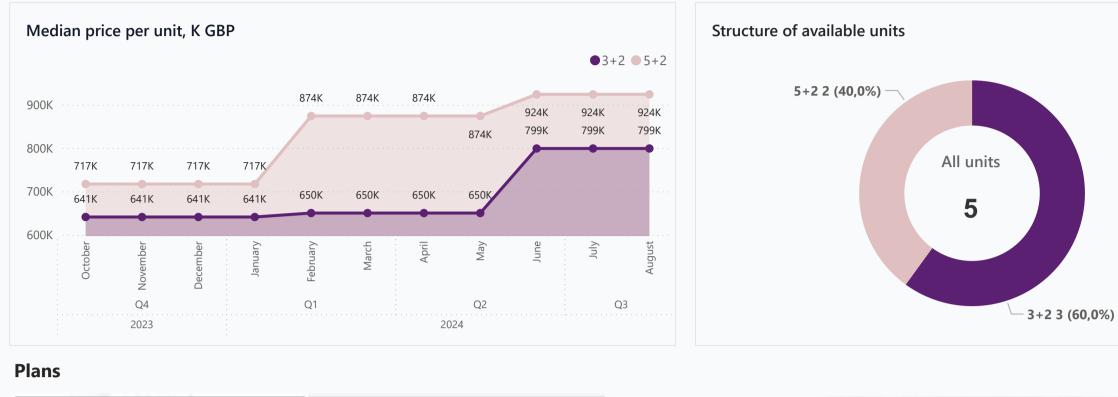

Option 3

Option 4

Payment plans

Interior specification

Option 1

Deposit (non-refundable) 2000–5000 GBP

Option 2

| Bedrooms | Subtype | Block | Unit № | Floor | View | Bathroom |     | Balcony/<br>Terrace, sq. m | Rooftop<br>terrace, sq. m |    | Gross covered area, sq. m | Current price,<br>GBP | Price per<br>sqm, GBP |
|----------|---------|-------|--------|-------|------|----------|-----|----------------------------|---------------------------|----|---------------------------|-----------------------|-----------------------|
| 3+2      | Villa   | В     | 16     | 0     |      |          | 212 | 80                         |                           |    | 292                       | 799 000               | 2 736                 |
| 3+2      | Villa   | В     | 17     | 0     |      |          | 212 | 80                         |                           |    | 292                       | 799 000               | 2 736                 |
| 3+2      | Villa   | В     | 5      | 0     |      |          | 212 | 80                         |                           |    | 292                       | 799 000               | 2 736                 |
| 5+2      | Villa   | Α     | 14     | 0     |      |          | 330 | 83                         |                           | 43 | 413                       | 899 000               | 2 177                 |
| 5+2      | Villa   | А     | 13     | 0     |      |          | 330 | 83                         |                           | 43 | 413                       | 949 000               | 2 298                 |
|          |         |       |        |       |      |          |     |                            |                           |    |                           |                       |                       |
|          |         |       |        |       |      |          |     |                            |                           |    |                           |                       |                       |
|          |         |       |        |       |      |          |     |                            |                           |    |                           |                       |                       |
|          |         |       |        |       |      |          |     |                            |                           |    |                           |                       |                       |